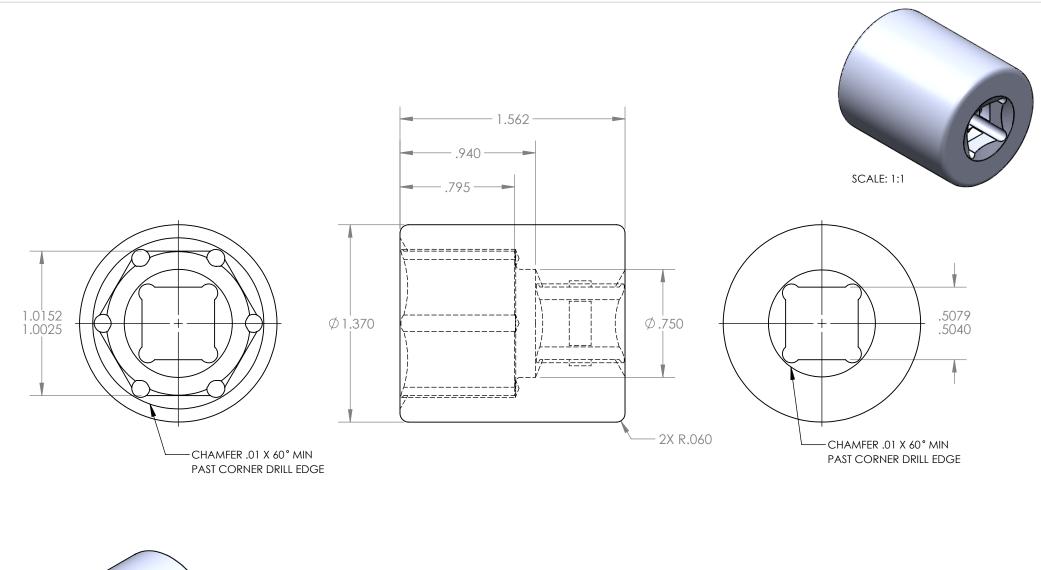

| SCALE: 1:1 |
|------------|

| UNLESS OTHERWISE SPECIFIED:<br>DIMENSIONS ARE IN INCHES                                                  |      | TOLERANCES:<br>X.XX= ±0.13 | ST                    | RITOC                  |                                             |      |  |
|----------------------------------------------------------------------------------------------------------|------|----------------------------|-----------------------|------------------------|---------------------------------------------|------|--|
|                                                                                                          | NAME | SIGN                       | DATE                  | X.XXX= ±0.015          |                                             |      |  |
| DRAWN                                                                                                    | A.T. |                            | 06.13.19              | X.XXXX = -0.0015       | The Global Source for Stainless Steel Tools |      |  |
| APPV'D                                                                                                   |      |                            |                       | 7.70707 0.0010         |                                             |      |  |
| MATERIA                                                                                                  | L:   |                            |                       |                        | TITLE:                                      |      |  |
| 17-4 MAGNETIC S.S.                                                                                       |      |                            |                       | 1" X 1/2" DRIVE SOCKET |                                             |      |  |
| THIS DRAWING IS THE PROPERTY OF STERITOOL, INC. ANY<br>REPRODUCTIONS OR MODIFICATIONS OF THIS DRAWING OR |      |                            | OF THIS DRAWING OR    | PART NO. 12718 RF      |                                             | REV: |  |
| ITS CONTENTS WITHOUT THE CONSENT OF STERITOOL, INC. IS<br>PROHIBITED.                                    |      |                            | OF STERITOOL, INC. IS | SCALE: 1.5:1           | SHEET 1 OF 1                                | A    |  |